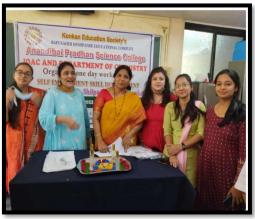

## **Activity Report**

(Academic report- Year 2020-21)

| Name of the activity            | : | Self employment Courses offered by Women development cell -Handsantiser& perfume making                                                                                                                                                                                                                                                    |  |  |
|---------------------------------|---|--------------------------------------------------------------------------------------------------------------------------------------------------------------------------------------------------------------------------------------------------------------------------------------------------------------------------------------------|--|--|
| Name of organizing committee    | : | Women development Cell                                                                                                                                                                                                                                                                                                                     |  |  |
| Organised in collaboration with | : | IQAC & Chemistry dept                                                                                                                                                                                                                                                                                                                      |  |  |
| Name of Resource person         | : | Mrs Shilpa Nikam, from Swayamsidha Creations,<br>Kharghar, Navi Mumbai                                                                                                                                                                                                                                                                     |  |  |
| Date                            | : | 20/2/2021                                                                                                                                                                                                                                                                                                                                  |  |  |
| Venue                           | : | Chemistry practical lab                                                                                                                                                                                                                                                                                                                    |  |  |
| Number of beneficiaries         |   | > 20 each                                                                                                                                                                                                                                                                                                                                  |  |  |
| Aims-                           | : | To learn self-employment skills                                                                                                                                                                                                                                                                                                            |  |  |
| Outcomes                        | : | <ul> <li>Women development Cell organized following courses for girl students</li> <li>1) Hand sanitizer making</li> <li>2) Perfume making</li> <li>Girl were demonstrated with different practical demonstrations of Hand sanitizer making</li> <li>Mrs Shilpa Nikam, from Swayamsidha Creations, Kharghar was resource person</li> </ul> |  |  |

#### IQAC &Women development Cell-2020-21

Self-employment Courses-1) Hand sanitizer making 2) Perfume making

# 1.Perfume making

## 2.Hand wash and sanitiser Preparatio n