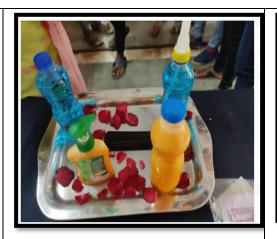

## **Activity Report**

(Academic report- Year 2020-21)

| Name of the activity            | : | Self employment Courses offered by Women development cell -Handsantiser& perfume making                                                                                                                                                                                                                                                    |  |  |
|---------------------------------|---|--------------------------------------------------------------------------------------------------------------------------------------------------------------------------------------------------------------------------------------------------------------------------------------------------------------------------------------------|--|--|
| Name of organizing committee    | : | Women development Cell                                                                                                                                                                                                                                                                                                                     |  |  |
| Organised in collaboration with | : | IQAC & Chemistry dept                                                                                                                                                                                                                                                                                                                      |  |  |
| Name of Resource person         | : | Mrs Shilpa Nikam, from Swayamsidha Creations,<br>Kharghar, Navi Mumbai                                                                                                                                                                                                                                                                     |  |  |
| Date                            | : | 20/2/2021                                                                                                                                                                                                                                                                                                                                  |  |  |
| Venue                           | : | Chemistry practical lab                                                                                                                                                                                                                                                                                                                    |  |  |
| Number of beneficiaries         |   | > 20 each                                                                                                                                                                                                                                                                                                                                  |  |  |
| Aims-                           | : | To learn self-employment skills                                                                                                                                                                                                                                                                                                            |  |  |
| Outcomes                        | : | <ul> <li>Women development Cell organized following courses for girl students</li> <li>1) Hand sanitizer making</li> <li>2) Perfume making</li> <li>Girl were demonstrated with different practical demonstrations of Hand sanitizer making</li> <li>Mrs Shilpa Nikam, from Swayamsidha Creations, Kharghar was resource person</li> </ul> |  |  |

#### IQAC &Women development Cell-2020-21

Self-employment Courses-1) Hand sanitizer making 2) Perfume making

## 2.Hand wash and sanitiser Preparatio n