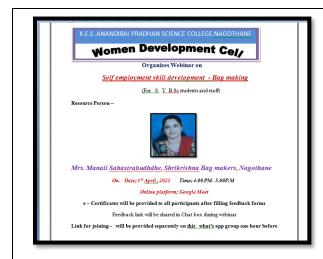

## **Activity Report**

(Academic report- Year 2020-21)

| Name of the activity            | :  | Online Self employment skill development - Bag making program                                                                                                                                                                                                                                                                                                         |  |  |
|---------------------------------|----|-----------------------------------------------------------------------------------------------------------------------------------------------------------------------------------------------------------------------------------------------------------------------------------------------------------------------------------------------------------------------|--|--|
| Name of organizing committee    | :_ | Women development Cell                                                                                                                                                                                                                                                                                                                                                |  |  |
| Organised in collaboration with |    | IQAC                                                                                                                                                                                                                                                                                                                                                                  |  |  |
| Name of Resource person         | :  | Manali Sahastrabudhdhe, Shrikrishna<br>Bag makers, Nagothane                                                                                                                                                                                                                                                                                                          |  |  |
| Date                            | :  | 1 <sup>st</sup> April, 2021                                                                                                                                                                                                                                                                                                                                           |  |  |
| Venue                           | :  | Online                                                                                                                                                                                                                                                                                                                                                                |  |  |
| Number of beneficiaries         |    | ➤ 60 females                                                                                                                                                                                                                                                                                                                                                          |  |  |
| Aims-                           | :  | <ul><li>To learn Self-employment skill - Bag</li></ul>                                                                                                                                                                                                                                                                                                                |  |  |
| Aims-                           |    | making for students and staff                                                                                                                                                                                                                                                                                                                                         |  |  |
| Outcomes                        |    | <ul> <li>➤ Women Development Cell organized webinar on, 'Self-employment skill development - Bag making for S.YB. Sc students and staff on Online platform; Microsoft Teams. Mrs. Manali Sahastrabudhdhe, Shrikrishna Bag makers, Nagothane demonstrated making of bags with cloth, jute etc.</li> <li>➤ participants were provided with e — Certificates.</li> </ul> |  |  |

# IQAC &Women development Cell-2020-21 Online Self-employment skill development - Bag making program