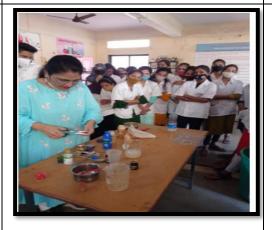

## **Activity Report**

(Academic report- Year 2020-21)

| Name of the activity            | : | Self employment Courses offered by Women development cell -Handsantiser& perfume making                                                                                                                                                                                                                                                    |  |  |
|---------------------------------|---|--------------------------------------------------------------------------------------------------------------------------------------------------------------------------------------------------------------------------------------------------------------------------------------------------------------------------------------------|--|--|
| Name of organizing committee    | : | Women development Cell                                                                                                                                                                                                                                                                                                                     |  |  |
| Organised in collaboration with | : | IQAC & Chemistry dept                                                                                                                                                                                                                                                                                                                      |  |  |
| Name of Resource person         | : | Mrs Shilpa Nikam, from Swayamsidha Creations,<br>Kharghar, Navi Mumbai                                                                                                                                                                                                                                                                     |  |  |
| Date                            | : | 20/2/2021                                                                                                                                                                                                                                                                                                                                  |  |  |
| Venue                           | : | Chemistry practical lab                                                                                                                                                                                                                                                                                                                    |  |  |
| Number of beneficiaries         |   | > 20 each                                                                                                                                                                                                                                                                                                                                  |  |  |
| Aims-                           | : | To learn self-employment skills                                                                                                                                                                                                                                                                                                            |  |  |
| Outcomes                        | : | <ul> <li>Women development Cell organized following courses for girl students</li> <li>1) Hand sanitizer making</li> <li>2) Perfume making</li> <li>Girl were demonstrated with different practical demonstrations of Hand sanitizer making</li> <li>Mrs Shilpa Nikam, from Swayamsidha Creations, Kharghar was resource person</li> </ul> |  |  |

#### IQAC &Women development Cell-2020-21

Self-employment Courses-1) Hand sanitizer making 2) Perfume making

# 1.Perfume making