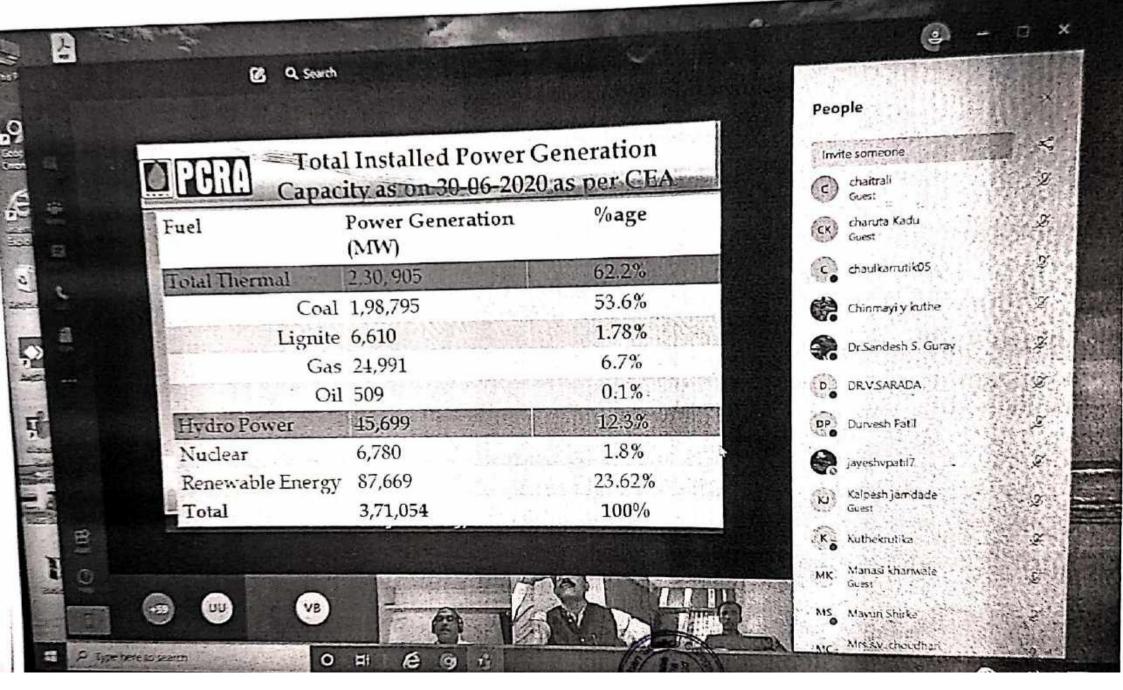

Dr. N. S. Lingayat explained the facts about the Present Energy Scenario, techniques for Energy and Fuel Conservation using various star labeled energy efficient appliances and discussed various case studies of Energy Conservation in details

67 Participants attended the online webinar.

Thanks and regards,

Yours Sincerely

PRINCIPAL
IPPINCIPAL
K.E.S. A. P. Science College
Nagothane, Dist. Ralgad (M.S.)

Konkan Education Society's 'Bapusaheb Deshpande Educational Complex'