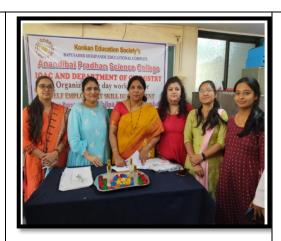

## **Activity Report**

(Academic report- Year 2020-21)

| Name of the activity            | : | Self employment Courses offered by Women development cell -Handsantiser& perfume making                                                                                                                                                                                                                                                    |  |  |
|---------------------------------|---|--------------------------------------------------------------------------------------------------------------------------------------------------------------------------------------------------------------------------------------------------------------------------------------------------------------------------------------------|--|--|
| Name of organizing committee    | : | Women development Cell                                                                                                                                                                                                                                                                                                                     |  |  |
| Organised in collaboration with | : | IQAC & Chemistry dept                                                                                                                                                                                                                                                                                                                      |  |  |
| Name of Resource person         | : | Mrs Shilpa Nikam, from Swayamsidha Creations,<br>Kharghar, Navi Mumbai                                                                                                                                                                                                                                                                     |  |  |
| Date                            | : | 20/2/2021                                                                                                                                                                                                                                                                                                                                  |  |  |
| Venue                           | : | Chemistry practical lab                                                                                                                                                                                                                                                                                                                    |  |  |
| Number of beneficiaries         |   | > 20 each                                                                                                                                                                                                                                                                                                                                  |  |  |
| Aims-                           | : | To learn self-employment skills                                                                                                                                                                                                                                                                                                            |  |  |
| Outcomes                        | : | <ul> <li>Women development Cell organized following courses for girl students</li> <li>1) Hand sanitizer making</li> <li>2) Perfume making</li> <li>Girl were demonstrated with different practical demonstrations of Hand sanitizer making</li> <li>Mrs Shilpa Nikam, from Swayamsidha Creations, Kharghar was resource person</li> </ul> |  |  |

#### IQAC &Women development Cell-2020-21

Self-employment Courses-1) Hand sanitizer making 2) Perfume making

# 1.Perfume making

## 2.Hand wash and sanitiser Preparatio n