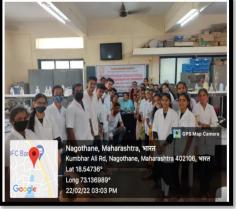

Kind Atten: Smt. Swati Kumari, PCRA-SRO Pune

Sub: Institutional Training Program through Webinar (Activity Completion Letter)

Dear Sir,

We are thankful for arranging the online webinar (Institutional Training Program) on Energy Conservation and Energy Efficiency for the students of our College on August 2, 2020.

Dr. N. S. Lingayat explained the facts about the Present Energy Scenario, techniques for Energy and Fuel Conservation using various star labeled energy efficient appliances and discussed various case studies of Energy Conservation in details

67 Participants attended the online webinar.

Thanks and regards,

Yours Sincerely

PRINCIPAL
IPPINCIPAL
K.E.S. A. P. Science College
Nagothane, Dist. Ralgad (M.S.)

Konkan Education Society's 'Bapusaheb Deshpande Educational Complex'

## **CERTIFICATE**

This is to certify that Dr. N. S. Lingayat, Head, Electrical Engineering Department, Dr. Babasaheb Ambedkar Technological University's Institute of Petrochemical Engineering, Lonere-Raigad has successfully conducted webinar on the topic "Energy Conservation and Energy Efficiency" for the students of this College on August 2, 2020.