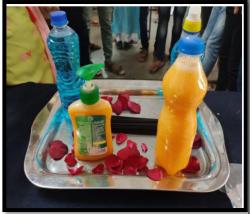

#### IQAC &Women development Cell-2020-21

Self-employment Courses-1) Hand sanitizer making 2) Perfume making

# 1.Perfume making

## 2.Hand wash and sanitiser Preparatio n